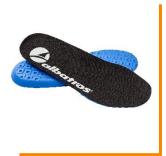

#### comfit<sup>®</sup> AIR FOOTBED

The newly developed, breathable ALBATROS<sup>®</sup> comfit<sup>®</sup> AIR footbed has elevations in the heel and ball area of the foot as well as a support of the longitudinal arch. This helps the foot keeping its natural position in the shoe and stimulates the musculature while walking. The slipresistant textile cover is odourresistant, moisture absorbing and washable at 30°C.