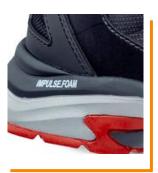

#### SLIP RESISTANT XTS TRAIL OUTSOLE

The easy-to-clean rubber outsole ensures perfect contact with the ground. It is non-slip and abrasionproof and heat-resistant up to 300°C (HRO). The specially designed cleat profile and the wide flex grooves guarantee optimal flexion, optimize the water-displacing properties (windshield wiper effect) and provide a secure hold on a wide variety of surfaces.

#### IMPULSE.FOAM<sup>®</sup> midsole

Ultimate comfort during long working days. The innovative IMPULSE.FOAM<sup>®</sup> midsole in two different densities reacts to each of your steps with an energy impulse. Thereby the IMPULSE.FOAM<sup>®</sup> does not only return the energy, but also provides maximum cushioning and excellent stability.