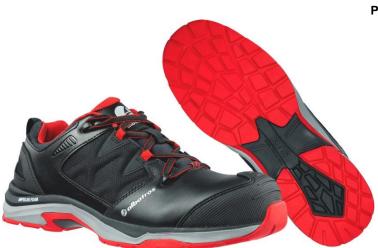

## ULTRATRAIL BLACK LOW S3 ESD HRO SRC

Art. No. 64.620.0

| Protection: | fiberglass toe cap and flexible $FAP^{^{(\! R)}}$ midsole                                                                                                   |
|-------------|-------------------------------------------------------------------------------------------------------------------------------------------------------------|
| Plus:       | bumper of rubber in the toe area, special fit and last in women's sizes 36-40                                                                               |
| Upper:      | leather with abrasion-resistant textile inserts                                                                                                             |
| Lining:     | breathable functional lining                                                                                                                                |
| Footbed:    | anatomically formed comfit <sup>®</sup> AIR footbed                                                                                                         |
| Sole:       | XTS TRAIL - high quality, 300°C heat and slip resistant, rubber outsole with IMPULSE.FOAM <sup>®</sup> midsole or optimal cushioning, stability and comfort |
| Colour:     | black-red                                                                                                                                                   |
| Sizes:      | 36 - 47                                                                                                                                                     |

#### SLIP RESISTANT XTS TRAIL OUTSOLE

The easy-to-clean rubber outsole ensures perfect contact with the ground. It is non-slip and abrasionproof and heat-resistant up to 300°C (HRO). The specially designed cleat profile and the wide flex grooves guarantee optimal flexion, optimize the water-displacing properties (windshield wiper effect) and provide a secure hold on a wide variety of surfaces.

#### comfit<sup>®</sup> AIR FOOTBED

The newly developed, breathable ALBATROS<sup>®</sup> comfit<sup>®</sup> AIR footbed has elevations in the heel and ball area of the foot as well as a support of the longitudinal arch. This helps the foot keeping its natural position in the shoe and stimulates the musculature while walking. The slipresistant textile cover is odourresistant, moisture absorbing and washable at 30°C.

#### IMPULSE.FOAM<sup>®</sup> midsole

Ultimate comfort during long working days. The innovative IMPULSE.FOAM<sup>®</sup> midsole in two different densities reacts to each of your steps with an energy impulse. Thereby the IMPULSE.FOAM<sup>®</sup> does not only return the energy, but also provides maximum cushioning and excellent stability.

### FIBERGLASS TOE CAP

Fiberglass reinforced composite toe cap with more space for the toes, lighter than a common steel cap, antimagnetic and thermally insulating.